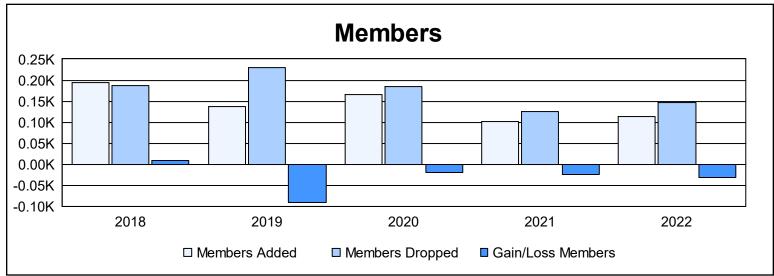

District 201V14 As of June 2022 Cumulative

| Year      | New<br>Clubs | Dropped<br>Clubs | Gain/<br>Loss<br>Clubs | New<br>Members | Charter<br>Members | Reinstate<br>Members | Transfer<br>Members | Total<br>Member<br>Added | Total<br>Members<br>Dropped | Gain/<br>Loss<br>Members |
|-----------|--------------|------------------|------------------------|----------------|--------------------|----------------------|---------------------|--------------------------|-----------------------------|--------------------------|
| 2017-2018 | 1            | 0                | 1                      | 146            | 26                 | 6                    | 17                  | 195                      | 186                         | 9                        |
| 2018-2019 | 0            | 0                | 0                      | 112            | 3                  | 3                    | 19                  | 137                      | 229                         | -92                      |
| 2019-2020 | 1            | 1                | 0                      | 107            | 48                 | 3                    | 7                   | 165                      | 184                         | -19                      |
| 2020-2021 | 0            | 1                | -1                     | 85             | 0                  | 2                    | 14                  | 101                      | 125                         | -24                      |
| 2021-2022 | 0            | 0                | 0                      | 102            | 2                  | 1                    | 9                   | 114                      | 146                         | -32                      |
| Average   | 0            | 0                | 0                      | 110            | 16                 | 3                    | 13                  | 142                      | 174                         | -32                      |